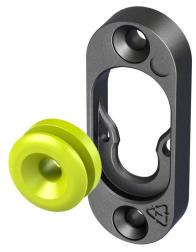

## Type 1 Flush

| Button-fix product codes        | 171-018-11 (100 pack)<br>171-018-12 (12 pack)                                                                                                                                                                                         |
|---------------------------------|---------------------------------------------------------------------------------------------------------------------------------------------------------------------------------------------------------------------------------------|
| EAN barcodes                    | 5060740150071 (100 pack)<br>5060740150125 (12 pack)                                                                                                                                                                                   |
| Component drawing numbers       | 171-018-1C (Fix housing)<br>171-002-1C (Button)                                                                                                                                                                                       |
| Supplier                        | Buttonfix Limited Unit A, 1 Britton Street, London EC1M 5NW, UK                                                                                                                                                                       |
| EU Authorised<br>Representative | AR Experts, P.O. Box 5047,<br>3620 AA Breukelen, The Netherlands                                                                                                                                                                      |
| Country of manufacture          | United Kingdom                                                                                                                                                                                                                        |
| Product description             | Panel connector intended for furniture construction and interior fittings                                                                                                                                                             |
| Material                        | Nylon PA6, 30% glass fill, Akromid B3 GK 30 (Fix) & Altech A 2030/109 (Button)                                                                                                                                                        |
| Harmonised Standards            | There are no applicable EU Harmonised Standards for this product                                                                                                                                                                      |
| Independent test reports        | Sandberg LLP: 65275/M-A (16/07/2019)<br>(available on website)                                                                                                                                                                        |
| Guide loads                     | Four Type 1 Flush fasteners on a vertical panel will support loads weighing up to a maximum of 100kg (220lbs), provided that the screws and substrate are properly matched and all other installation instructions are complied with. |
| Web address                     | www.button-fix.com/products/<br>button-fix-type-1-flush                                                                                                                                                                               |