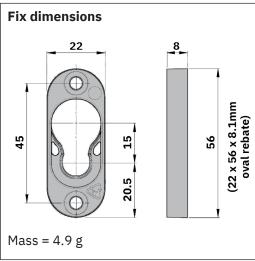

## Type 1 Flush

| Button-fix product codes        | 171-018-11 (100 pack)<br>171-018-12 (12 pack)                                                                                                                                                                                         |
|---------------------------------|---------------------------------------------------------------------------------------------------------------------------------------------------------------------------------------------------------------------------------------|
| EAN barcodes                    | 5060740150071 (100 pack)<br>5060740150125 (12 pack)                                                                                                                                                                                   |
| Component drawing numbers       | 171-018-1C (Fix housing)<br>171-002-1C (Button)                                                                                                                                                                                       |
| Supplier                        | Buttonfix Limited Unit A, 1 Britton Street, London EC1M 5NW, UK                                                                                                                                                                       |
| EU Authorised<br>Representative | AR Experts, P.O. Box 5047,<br>3620 AA Breukelen, The Netherlands                                                                                                                                                                      |
| Country of manufacture          | United Kingdom                                                                                                                                                                                                                        |
| Product description             | Panel connector intended for furniture construction and interior fittings                                                                                                                                                             |
| Material                        | Nylon PA6, 30% glass fill, Akromid B3 GK 30 (Fix) & Altech A 2030/109 (Button)                                                                                                                                                        |
| Harmonised Standards            | There are no applicable EU Harmonised Standards for this product                                                                                                                                                                      |
| Independent test reports        | Sandberg LLP: 65275/M-A (16/07/2019)<br>(available on website)                                                                                                                                                                        |
| Guide loads                     | Four Type 1 Flush fasteners on a vertical panel will support loads weighing up to a maximum of 100kg (220lbs), provided that the screws and substrate are properly matched and all other installation instructions are complied with. |
| Web address                     | www.button-fix.com/products/<br>button-fix-type-1-flush                                                                                                                                                                               |