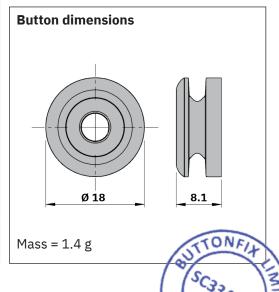

## Type 1 Flush

| Button-fix product codes        | 171-018-11 (100 pack)<br>171-018-12 (12 pack)                                                                                                                                                                                         |
|---------------------------------|---------------------------------------------------------------------------------------------------------------------------------------------------------------------------------------------------------------------------------------|
| EAN barcodes                    | 5060740150071 (100 pack)<br>5060740150125 (12 pack)                                                                                                                                                                                   |
| Component drawing numbers       | 171-018-1C (Fix housing)<br>171-002-1C (Button)                                                                                                                                                                                       |
| Supplier                        | Buttonfix Limited Unit A, 1 Britton Street, London EC1M 5NW, UK                                                                                                                                                                       |
| EU Authorised<br>Representative | AR Experts, P.O. Box 5047,<br>3620 AA Breukelen, The Netherlands                                                                                                                                                                      |
| Country of manufacture          | United Kingdom                                                                                                                                                                                                                        |
| Product description             | Panel connector intended for furniture construction and interior fittings                                                                                                                                                             |
| Material                        | Nylon PA6, 30% glass fill, Akromid B3 GK 30 (Fix) & Altech A 2030/109 (Button)                                                                                                                                                        |
| Harmonised Standards            | There are no applicable EU Harmonised Standards for this product                                                                                                                                                                      |
| Independent test reports        | Sandberg LLP: 65275/M-A (16/07/2019)<br>(available on website)                                                                                                                                                                        |
| Guide loads                     | Four Type 1 Flush fasteners on a vertical panel will support loads weighing up to a maximum of 100kg (220lbs), provided that the screws and substrate are properly matched and all other installation instructions are complied with. |
| Web address                     | www.button-fix.com/products/<br>button-fix-type-1-flush                                                                                                                                                                               |